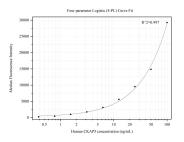

## Selected Validation Data

Cytometric bead array standard curve of MP50224-1, CKAP5 Monoclonal Matched Antibody Pair, PBS Only. Capture antibody: 67631-2-PBS. Detection antibody: 67631-1-PBS. Standard:Ag28770. Range: 0.391-100 ng/mL