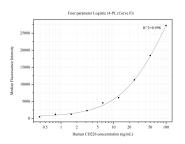

# Selected Validation Data

Cytometric bead array standard curve of MP50115-1, CD226 Monoclonal Matched Antibody Pair, PBS Only. Capture antibody: 67653-2-PBS. Detection antibody: 67653-3-PBS. Standard:Ag12403. Range: 0.391-100 ng/mL