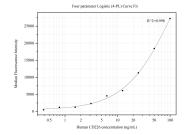

## Selected Validation Data

Cytometric bead array standard curve of MP50115-1, CD226 Monoclonal Matched Antibody Pair, PBS Only. Capture antibody: 67653-2-PBS. Detection antibody: 67653-3-PBS. Standard:Ag12403. Range: 0.391-100 ng/mL.