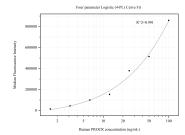

## Selected Validation Data

Cytometric bead array standard curve of MP50576-1, PROCR Monoclonal Matched Antibody Pair, PBS Only. Capture antibody: 67658-2-PBS. Detection antibody: 67658-3-PBS. Standard:Ag25628. Range: 1.563-100 ng/mL