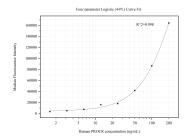

## Selected Validation Data

Cytometric bead array standard curve of MP50576-2, PROCR Monoclonal Matched Antibody Pair, PBS Only. Capture antibody: 67658-4-PBS. Detection antibody: 67658-5-PBS. Standard:Ag25628. Range: 1.563-200 ng/mL