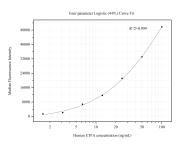

## Selected Validation Data

Cytometric bead array standard curve of MP50564-1, ETFA Monoclonal Matched Antibody Pair, PBS Only. Capture antibody: 67661-2-PBS. Detection antibody: 67661-3-PBS. Standard:Ag30257. Range: 1.563-100 ng/mL