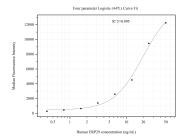

## Selected Validation Data

Cytometric bead array standard curve of MP50975-1, ERP29 Monoclonal Matched Antibody Pair, PBS Only. Capture antibody: 67675-2-PBS. Detection antibody: 67675-3-PBS. Standard:Ag30262. Range: 0.391-50 ng/mL