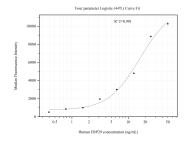

Cytometric bead array standard curve of MP50975-2, ERP29 Monoclonal Matched Antibody Pair, PBS Only. Capture antibody: 67675-4-PBS. Detection antibody: 67675-3-PBS. Standard:Ag30262. Range: 0.391-50 ng/mL