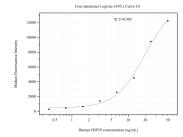

## Selected Validation Data

Cytometric bead array standard curve of MP50975-1, ERP29 Monoclonal Matched Antibody Pair, PBS Only. Capture antibody: 67675-2-PBS. Detection antibody: 67675-3-PBS. Standard:Ag30262. Range: 0.391-50 ng/mL