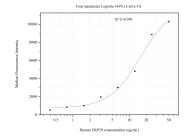

## Selected Validation Data

Cytometric bead array standard curve of MP50975-2, ERP29 Monoclonal Matched Antibody Pair, PBS Only. Capture antibody: 67675-4-PBS. Detection antibody: 67675-3-PBS. Standard:Ag30262. Range: 0.391-50 ng/mL