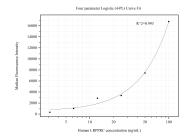

## **Selected Validation Data**

Cytometric bead array standard curve of MP50550-1, LRPPRC Monoclonal Matched Antibody Pair, PBS Only. Capture antibody: 67679-2-PBS. Detection antibody: 67679-3-PBS. Standard:Ag30261. Range: 3.125-100 ng/mL