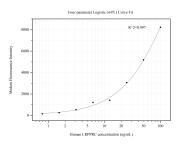

## Selected Validation Data

Cytometric bead array standard curve of MP50550-2, LRPPRC Monoclonal Matched Antibody Pair, PBS Only. Capture antibody: 67679-4-PBS. Detection antibody: 67679-2-PBS. Standard:Ag30261. Range: 0.781-100 ng/mL