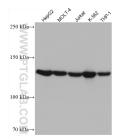

## Selected Validation Data

Various lysates were subjected to SDS PAGE followed by western blot with 67688-1-lg (FAM62A antibody) at dilution of 1:2500 incubated at room temperature for 1.5 hours. This data was developed using the same antibody clone with 67688-1-PBS in a different storage buffer formulation.