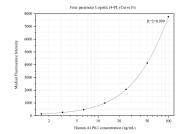

## Selected Validation Data

Cytometric bead array standard curve of MP50186-1, ALPK1 Monoclonal Matched Antibody Pair, PBS Only. Capture antibody: 67689-3-PBS. Detection antibody: 67689-4-PBS. Standard:Ag5320. Range: 1.563-100 ng/mL