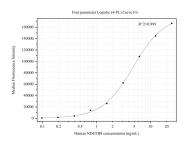

## Selected Validation Data

Cytometric bead array standard curve of MP50307-2, NDUFB8 Monoclonal Matched Antibody Pair, PBS Only. Capture antibody: 67690-1-PBS. Detection antibody: 67690-3-PBS. Standard:Ag6569. Range: 0.098-25 ng/mL