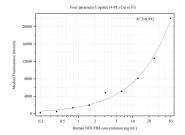

## Selected Validation Data

Cytometric bead array standard curve of MP50307-3, NDUFB8 Monoclonal Matched Antibody Pair, PBS Only. Capture antibody: 67690-4-PBS. Detection antibody: 67690-5-PBS. Standard:Ag6569. Range: 0.195-50 ng/mL