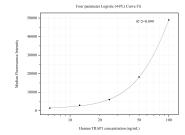

## Selected Validation Data

Cytometric bead array standard curve of MP50543-1, TRAP1 Monoclonal Matched Antibody Pair, PBS Only. Capture antibody: 67693-2-PBS. Detection antibody: 67693-3-PBS. Standard:Ag0400. Range: 6.25-100 ng/mL