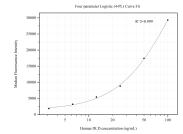

## Selected Validation Data

Cytometric bead array standard curve of MP50544-1, DLD Monoclonal Matched Antibody Pair, PBS Only. Capture antibody: 67702-2-PBS. Detection antibody: 67702-3-PBS. Standard:Ag9680. Range: 3.125-100 ng/mL