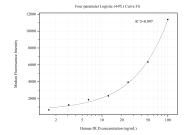

Cytometric bead array standard curve of MP50544-2, DLD Monoclonal Matched Antibody Pair, PBS Only. Capture antibody: 67702-2-PBS. Detection antibody: 67702-4-PBS. Standard:Ag9680. Range: 1.563-100 ng/mL