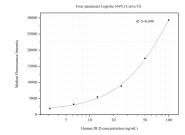

## Selected Validation Data

Cytometric bead array standard curve of MP50544-1, DLD Monoclonal Matched Antibody Pair, PBS Only. Capture antibody: 67702-2-PBS. Detection antibody: 67702-3-PBS. Standard:Ag9680. Range: 3.125-100 ng/mL