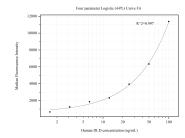

## Selected Validation Data

Cytometric bead array standard curve of MP50544-2, DLD Monoclonal Matched Antibody Pair, PBS Only. Capture antibody: 67702-2-PBS. Detection antibody: 67702-4-PBS. Standard:Ag9680. Range: 1.563-100 ng/mL