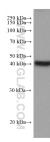

## **Selected Validation Data**

mouse liver tissue were subjected to SDS PAGE followed by western blot with 67709-1-lg (ADH6 antibody) at dilution of 1:100000 incubated at room temperature for 1.5 hours. This data was developed using the same antibody clone with 67709-1-PBS in a different storage buffer formulation.