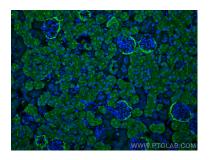

Immunofluorescent analysis of (4% PFA) fixed mouse kidney tissue using ADH6 antibody (67709-1-lg, Clone: 1F5C6) at dilution of 1:400 and Coralite®488-Conjugated AffiniPure Goat Anti-Mouse IgG(H+L). This data was developed using the same antibody clone with 67709-1-PBS in a different storage buffer formulation.