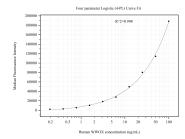

## Selected Validation Data

Cytometric bead array standard curve of MP51258-1, WWOX Monoclonal Matched Antibody Pair, PBS Only. Capture antibody: 67725-2-PBS. Detection antibody: 67725-1-PBS. Standard:Ag7969. Range: 0.195-100 ng/mL