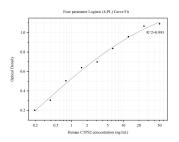

# Selected Validation Data

Sandwich ELISA standard curve of MP50097-1, CTPS2 Monoclonal Matched Antibody Pair, PBS Only. Capture antibody: 67734-1-PBS. Detection antibody: 67734-2-PBS. Standard:Ag30258. Range: 0.195-50 ng/mL