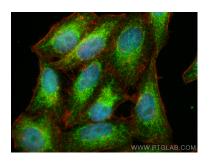

Immunofluorescent analysis of (4% PFA) fixed HepG2 cells using ITCH antibody (67757-1-lg, Clone: 2E3G9) at dilution of 1:400 and CoraLite® 488-Conjugated AffiniPure Goat Anti-Mouse IgG(H+L), CL594-Phalloidin (red). This data was developed using the same antibody clone with 67757-1-PBS in a different storage buffer formulation.