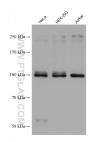

## **Selected Validation Data**

Various lysates were subjected to SDS PAGE followed by western blot with 67757-1-lg (ITCH antibody) at dilution of 1:2000 incubated at room temperature for 1.5 hours. This data was developed using the same antibody clone with 67757-1-PBS in a different storage buffer formulation.