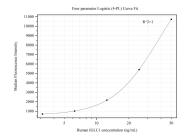

## Selected Validation Data

Cytometric bead array standard curve of MP50274-1, IGLC1 Monoclonal Matched Antibody Pair, PBS Only. Capture antibody: 67762-2-PBS. Detection antibody: 67762-3-PBS. Standard:Ag14783. Range: 3.125-50 ng/mL