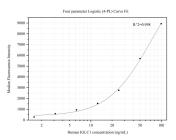

## Selected Validation Data

Cytometric bead array standard curve of MP50274-1, IGLC1 Monoclonal Matched Antibody Pair, PBS Only. Capture antibody: 67762-2-PBS. Detection antibody: 67762-3-PBS. Standard:Ag14783. Range: 3.125-50 ng/mL Cytometric bead array standard curve of MP50274-2, IGLC1 Monoclonal Matched Antibody Pair, PBS Only. Capture antibody: 67762-4-PBS. Detection antibody: 67762-3-PBS. Standard:Ag14783. Range: 1.563-100 ng/mL