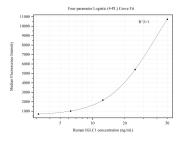

## Selected Validation Data

Cytometric bead array standard curve of MP50274-1, IGLC1 Monoclonal Matched Antibody Pair, PBS Only. Capture antibody: 67762-2-PBS. Detection antibody: 67762-3-PBS. Standard:Ag14783. Range: 3.125-50 ng/mL Cytometric bead array standard curve of MP50274-2, IGLC1 Monoclonal Matched Antibody Pair, PBS Only. Capture antibody: 67762-4-PBS. Detection antibody: 67762-3-PBS. Standard:Ag14783. Range: 1.563-100 ng/mL