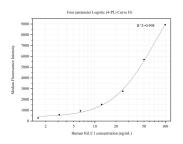

# Selected Validation Data

Cytometric bead array standard curve of MP50274-2, IGLC1 Monoclonal Matched Antibody Pair, PBS Only. Capture antibody: 67762-4-PBS. Detection antibody: 67762-3-PBS. Standard:Ag14783. Range: 1.563-100 ng/mL