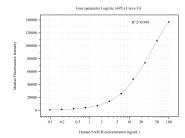

## Selected Validation Data

Cytometric bead array standard curve of MP50803-1, SAR1B Monoclonal Matched Antibody Pair, PBS Only. Capture antibody: 67765-2-PBS. Detection antibody: 67765-3-PBS. Standard:Ag7718. Range: 0.098-100 ng/mL