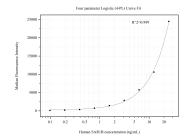

## Selected Validation Data

Cytometric bead array standard curve of MP50803-2, SAR1B Monoclonal Matched Antibody Pair, PBS Only. Capture antibody: 67765-4-PBS. Detection antibody: 67765-5-PBS. Standard:Ag7718. Range: 0.098-25 ng/mL