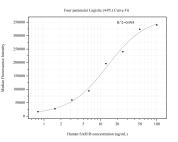

## Selected Validation Data

Cytometric bead array standard curve of MP50803-2, SAR1B Monoclonal Matched Antibody Pair, PBS Only. Capture antibody: 67765-4-PBS. Detection antibody: 67765-5-PBS. Standard:Ag7718. Range: 0.098-25 ng/mL Cytometric bead array standard curve of MP50803-3, SAR1B Monoclonal Matched Antibody Pair, PBS Only. Capture antibody: 67765-6-PBS. Detection antibody: 67765-5-PBS. Standard:Ag7718. Range: 0.781-100 ng/mL