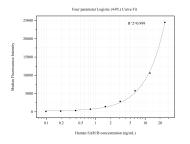

## Selected Validation Data

Cytometric bead array standard curve of MP50803-2, SAR1B Monoclonal Matched Antibody Pair, PBS Only. Capture antibody: 67765-4-PBS. Detection antibody: 67765-5-PBS. Standard:Ag7718. Range: 0.098-25 ng/mL Cytometric bead array standard curve of MP50803-3, SAR1B Monoclonal Matched Antibody Pair, PBS Only. Capture antibody: 67765-6-PBS. Detection antibody: 67765-5-PBS. Standard:Ag7718. Range: 0.781-100 ng/mL