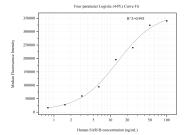

## Selected Validation Data

Cytometric bead array standard curve of MP50803-3, SAR1B Monoclonal Matched Antibody Pair, PBS Only. Capture antibody: 67765-6-PBS. Detection antibody: 67765-5-PBS. Standard:Ag7718. Range: 0.781-100 ng/mL