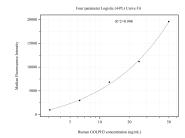

## Selected Validation Data

Cytometric bead array standard curve of MP51157-1, GOLPH3 Monoclonal Matched Antibody Pair, PBS Only. Capture antibody: 67777-2-PBS. Detection antibody: 67777-3-PBS. Standard:Ag5443. Range: 3.125-50 ng/mL