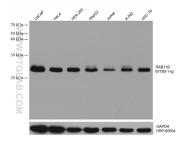

## Selected Validation Data

Various lysates were subjected to SDS PAGE followed by western blot with 67780-1-lg (RAB11B antibody) at dilution of 1:10000 incubated at room temperature for 1.5 hours. The membrane was stripped and reblotted with HRP-conjugated GAPDH Monoclonal antibody (HRP-60004) as loading control. This data was developed using the same antibody clone with 67780-1-PBS in a different storage buffer formulation.