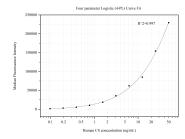

## **Selected Validation Data**

Cytometric bead array standard curve of MP50606-1, CS Monoclonal Matched Antibody Pair, PBS Only. Capture antibody: 67784-2-PBS. Detection antibody: 67784-3-PBS. Standard:Ag9255. Range: 0.098-50 ng/mL.