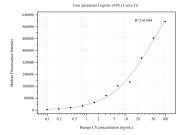

Cytometric bead array standard curve of MP50606-4, CS Monoclonal Matched Antibody Pair, PBS Only. Capture antibody: 67784-2-PBS. Detection antibody: 67784-5-PBS. Standard:Ag9255. Range: 0.098-100 ng/mL