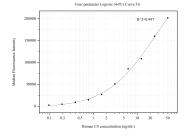

Cytometric bead array standard curve of MP50606-2, CS Monoclonal Matched Antibody Pair, PBS Only. Capture antibody: 67784-2-PBS. Detection antibody: 67784-4-PBS. Standard:Ag9255. Range: 0.098-50 ng/mL