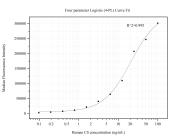

## Selected Validation Data

Cytometric bead array standard curve of MP50606-1, CS Monoclonal Matched Antibody Pair, PBS Only. Capture antibody: 67784-2-PBS. Detection antibody: 67784-3-PBS. Standard:Ag9255. Range: 0.098-50 ng/mL Cytometric bead array standard curve of MP50606-3, CS Monoclonal Matched Antibody Pair, PBS Only. Capture antibody: 67784-3-PBS. Detection antibody: 67784-5-PBS. Standard:Ag9255. Range: 0.098-100 ng/mL