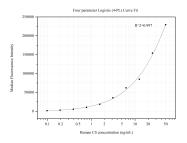

## Selected Validation Data

Cytometric bead array standard curve of MP50606-1, CS Monoclonal Matched Antibody Pair, PBS Only. Capture antibody: 67784-2-PBS. Detection antibody: 67784-3-PBS. Standard:Ag9255. Range: 0.098-50 ng/mL Cytometric bead array standard curve of MP50606-3, CS Monoclonal Matched Antibody Pair, PBS Only. Capture antibody: 67784-3-PBS. Detection antibody: 67784-5-PBS. Standard:Ag9255. Range: 0.098-100 ng/mL