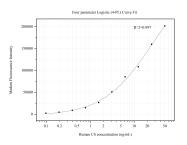

## Selected Validation Data

Cytometric bead array standard curve of MP50606-2, CS Monoclonal Matched Antibody Pair, PBS Only. Capture antibody: 67784-2-PBS. Detection antibody: 67784-4-PBS. Standard:Ag9255. Range: 0.098-50 ng/mL