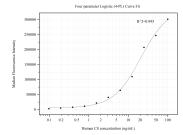

## Selected Validation Data

Cytometric bead array standard curve of MP50606-3, CS Monoclonal Matched Antibody Pair, PBS Only. Capture antibody: 67784-3-PBS. Detection antibody: 67784-5-PBS. Standard:Ag9255. Range: 0.098-100 ng/mL