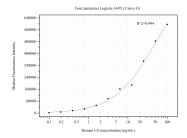

Cytometric bead array standard curve of MP50606-4, CS Monoclonal Matched Antibody Pair, PBS Only. Capture antibody: 67784-2-PBS. Detection antibody: 67784-5-PBS. Standard:Ag9255. Range: 0.098-100 ng/mL