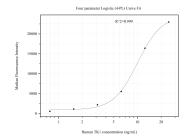

## Selected Validation Data

Cytometric bead array standard curve of MP51086-1, TK1 Monoclonal Matched Antibody Pair, PBS Only. Capture antibody: 67787-2-PBS. Detection antibody: 67787-3-PBS. Standard:Ag8265. Range: 0.781-25 ng/mL