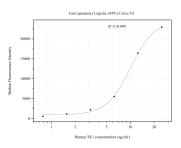

## Selected Validation Data

Cytometric bead array standard curve of MP51086-1, TK1 Monoclonal Matched Antibody Pair, PBS Only. Capture antibody: 67787-2-PBS. Detection antibody: 67787-3-PBS. Standard:Ag8265. Range: 0.781-25 ng/mL