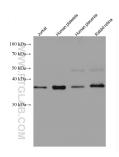

Various lysates were subjected to SDS PAGE followed by western blot with 67795-1-lg (RP2 antibody) at dilution of 1:2000 incubated at room temperature for 1.5 hours. This data was developed using the same antibody clone with 67795-1-PBS in a different storage buffer formulation.