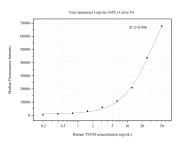

## Selected Validation Data

Cytometric bead array standard curve of MP50485-1, TUFM Monoclonal Matched Antibody Pair, PBS Only. Capture antibody: 67802-2-PBS. Detection antibody: 67802-3-PBS. Standard:Ag24976. Range: 0.195-50 ng/mL