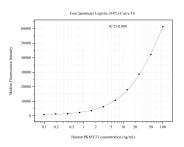

## Selected Validation Data

Cytometric bead array standard curve of MP50951-1, PKMYT 1 Monoclonal Matched Antibody Pair, PBS Only. Capture antibody: 67806-2-PBS. Detection antibody: 67806-3-PBS. Standard:Ag30849. Range: 0.098-100 ng/mL