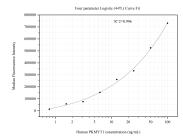

## Selected Validation Data

Cytometric bead array standard curve of MP50951-2, PKMYT1 Monoclonal Matched Antibody Pair, PBS Only. Capture antibody: 67806-4-PBS. Detection antibody: 67806-5-PBS. Standard:Ag30849. Range: 0.781-100 ng/mL