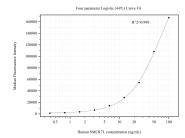

## Selected Validation Data

Cytometric bead array standard curve of MP50714-1, SMCR7L Monoclonal Matched Antibody Pair, PBS Only. Capture antibody: 67808-2-PBS. Detection antibody: 67808-3-PBS. Standard:Ag13775. Range: 0.391-100 ng/mL