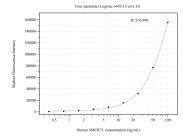

## Selected Validation Data

Cytometric bead array standard curve of MP50714-2, SMCR7L Monoclonal Matched Antibody Pair, PBS Only. Capture antibody: 67808-2-PBS. Detection antibody: 67808-4-PBS. Standard:Ag13775. Range: 0.391-100 ng/mL