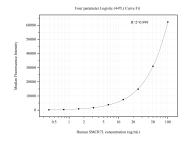

Cytometric bead array standard curve of MP50714-3, SMCR7L Monoclonal Matched Antibody Pair, PBS Only. Capture antibody: 67808-5-PBS. Detection antibody: 67808-4-PBS. Standard:Ag13775. Range: 0.391-100 ng/mL