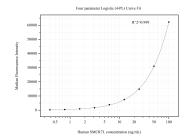

## **Selected Validation Data**

Cytometric bead array standard curve of MP50714-3, SMCR7L Monoclonal Matched Antibody Pair, PBS Only. Capture antibody: 67808-5-PBS. Detection antibody: 67808-4-PBS. Standard:Ag13775. Range: 0.391-100 ng/mL