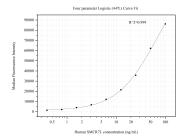

## Selected Validation Data

Cytometric bead array standard curve of MP50714-4, SMCR7L Monoclonal Matched Antibody Pair, PBS Only. Capture antibody: 67808-2-PBS. Detection antibody: 67808-6-PBS. Standard:Ag13775. Range: 0.391-100 ng/mL