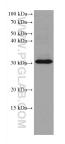

## Selected Validation Data

K-562 cells were subjected to SDS PAGE followed by western blot with 67819-1-1g (SLC25A42 antibody) at dilution of 1:2000 incubated at room temperature for 1.5 hours. This data was developed using the same antibody clone with 67819-1-PBS in a different storage buffer formulation.