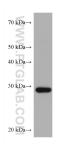

## Applications

Tested Applications: WB,Indirect ELISA,IF Species Specificity: Human, rat GenBank Accession Number: BC011903 GeneID (NCBI): 826 UNIPROT ID: P04632 Full Name: calpain, small subunit 1 Calculated MW: 28 kDa

### Selected Validation Data

A375 cells were subjected to SDS PAGE followed by western blot with 67838-1-1g (CAPNS1 antibody) at dilution of 1:5000 incubated at room temperature for 1.5 hours. This data was developed using the same antibody clone with 67838-1-PBS in a different storage buffer formulation. Immunofluorescent analysis of (-20°C Methanol) fixed A431 cells using CAPNS1 antibody (67838-1-Ig, Clone: 2B6G6) at dilution of 1:500 and Coralite®488-Conjugated AffiniPure Goat Anti-Mouse IgG(H+L). This data was developed using the same antibody clone with 67838-1-PBS in a different storage buffer formulation.