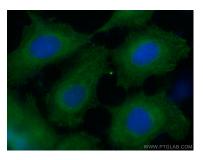

### Selected Validation Data

A375 cells were subjected to SDS PAGE followed by western blot with 67838-1-1g (CAPNS1 antibody) at dilution of 1:5000 incubated at room temperature for 1.5 hours. This data was developed using the same antibody clone with 67838-1-PBS in a different storage buffer formulation. Immunofluorescent analysis of (-20°C Methanol) fixed A431 cells using CAPNS1 antibody (67838-1-Ig, Clone: 2B6G6) at dilution of 1:500 and Coralite®488-Conjugated AffiniPure Goat Anti-Mouse IgG(H+L). This data was developed using the same antibody clone with 67838-1-PBS in a different storage buffer formulation.