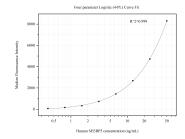

Cytometric bead array standard curve of MP50694-3, SH3BP5 Monoclonal Matched Antibody Pair, PBS Only. Capture antibody: 67841-2-PBS. Detection antibody: 67841-5-PBS. Standard:Ag30252. Range: 0.391-50 ng/mL