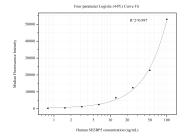

## Selected Validation Data

Cytometric bead array standard curve of MP50694-1, SH3BP5 Monoclonal Matched Antibody Pair, PBS Only. Capture antibody: 67841-2-PBS. Detection antibody: 67841-3-PBS. Standard:Ag30252. Range: 0.781-100 ng/mL