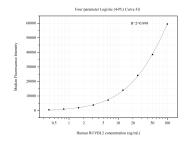

Cytometric bead array standard curve of MP50687-3, RUVBL2 Monoclonal Matched Antibody Pair, PBS Only. Capture antibody: 67851-2-PBS. Detection antibody: 67851-4-PBS. Standard:Ag0253. Range: 0.391-100 ng/mL