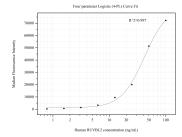

## Selected Validation Data

Cytometric bead array standard curve of MP50687-1, RUVBL2 Monoclonal Matched Antibody Pair, PBS Only. Capture antibody: 67851-2-PBS. Detection antibody: 67851-3-PBS. Standard:Ag0253. Range: 0.781-100 ng/mL